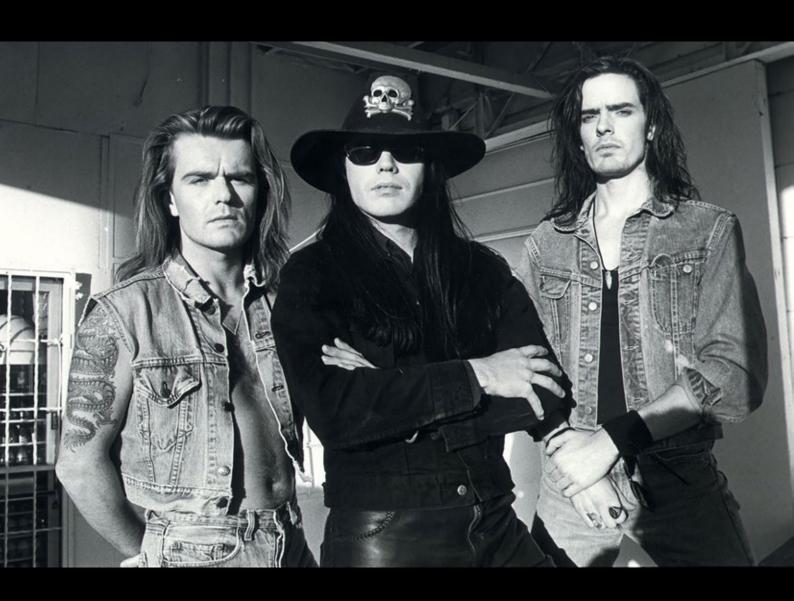

### Fields of the Nephilim

Led by founding member Carl McCoy, Fields of the Nephilim began in the early '80s near London. From the start, the band took in many influences, including a darker twist on psychedelic music, hard rock, post-punk, an orchestrated, industrial sound, and a mysterious, dark cowboy style that saw the band constantly in all black, leather, and boots. Fields of the Nephilim has a vibe like no other, with haunting songs, and a sound that was valiant, eerie, and beautiful all at once. McCoy was known to throw in many occult, biblical, and apocalyptic references throughout the band's 30-year career. The name of the band refers to the biblical name for the offspring of fallen angels and mankind. Although the band has toured the world, and still occasionally play shows, they have remained a cult band.