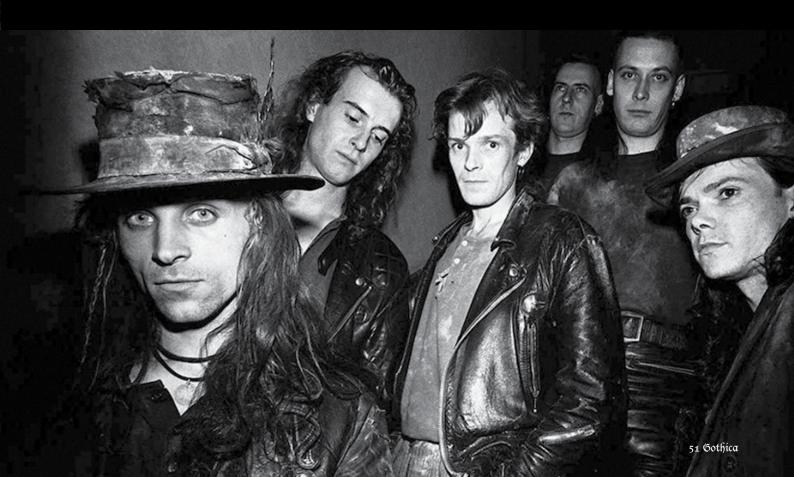

### Fields of the Nephilim

Led by founding member Carl McCoy, Fields of the Nephilim began in the early '80s near London. From the start, the band took in many influences, including a darker twist on psychedelic music, hard rock, post-punk, an orchestrated, industrial sound, and a mysterious, dark cowboy style that saw the band constantly in all black, leather, and boots. Fields of the Nephilim has a vibe like no other, with haunting songs, and a sound that was valiant, eerie, and beautiful all at once. McCoy was known to throw in many occult, biblical, and apocalyptic references throughout the band's 30-year career. The name of the band refers to the biblical name for the offspring of fallen angels and mankind. Although the band has toured the world, and still occasionally play shows, they have remained a cult band.