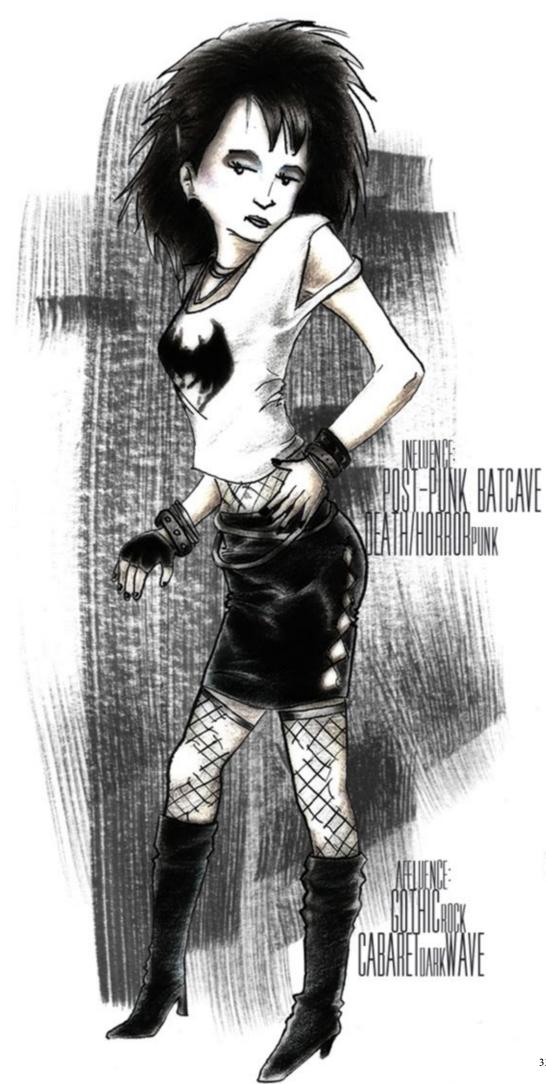

#### Stvle

| Gothica Model: Katrin Lanfire             | 4   |
|-------------------------------------------|-----|
| Portfolio: Stanislav Istratov (FlexDream) | 74  |
| Wolf = sector85                           | 104 |

### Katrin Lanfire

German alternative model, designer of accessories and founder of MyWitchery brand. Lived in Ukraine until 2017

**Hobbies:** pole-dance, photography and retouching, travelling and event organization.

Started a modeling career more than 10 years ago, collaborates with brands and designers as a promoter, works with photographers and illustrators Annie Bertram, Stanislav Istratov (Flex), Silver Pearl Photography, Eugenia Bathoriya and many more. www.instagram.com/katrin\_lanfire www.facebook.com/model.katrin.lanfire www.MyWitchery.net