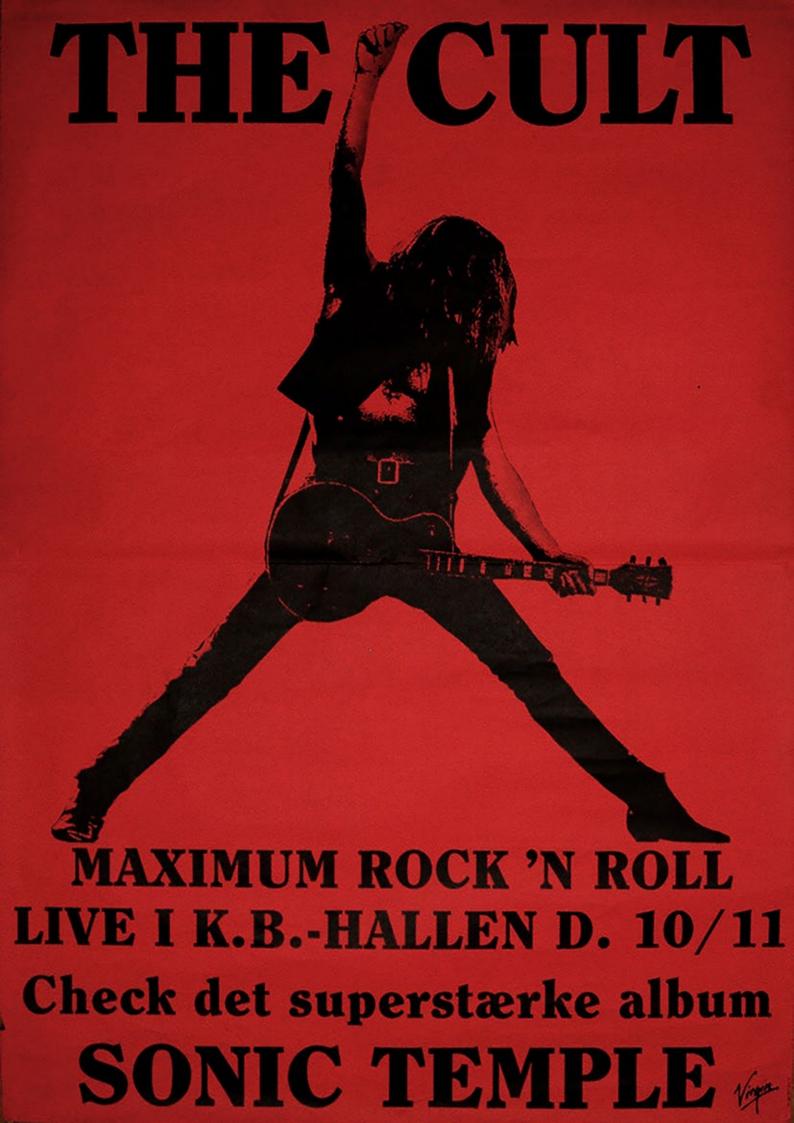

### The Cult

The Cult are more of a hard rock band, but they have roots in gothic rock, having been formed out of singer Ian Astbury's short-lived previous group Southern Death Cult (1981-1983), which blended post-punk with goth.