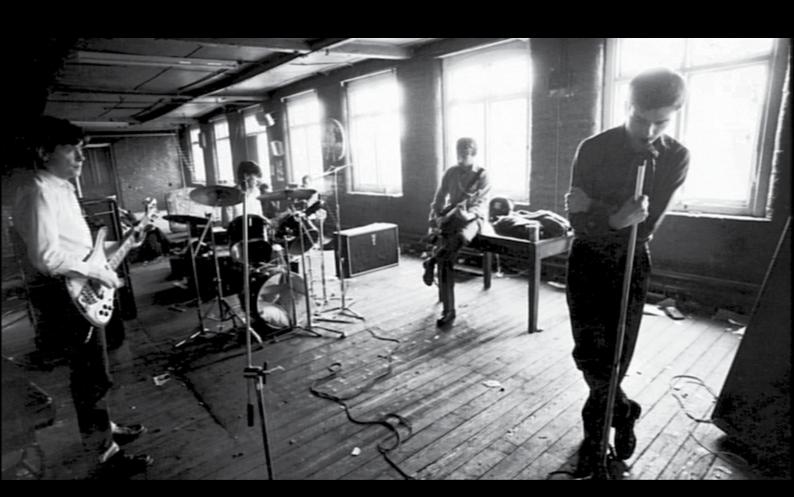

### Joy Division

Joy Division producer Martin Hannett once described the Mancunian four-piece as «dancing music with gothic overtones», and their label boss Tony Wilson acknowledged the reference as well, calling their music «gothic» on Something Else, a youth-focussed BBC TV show broadcast between 1979 and 1982.